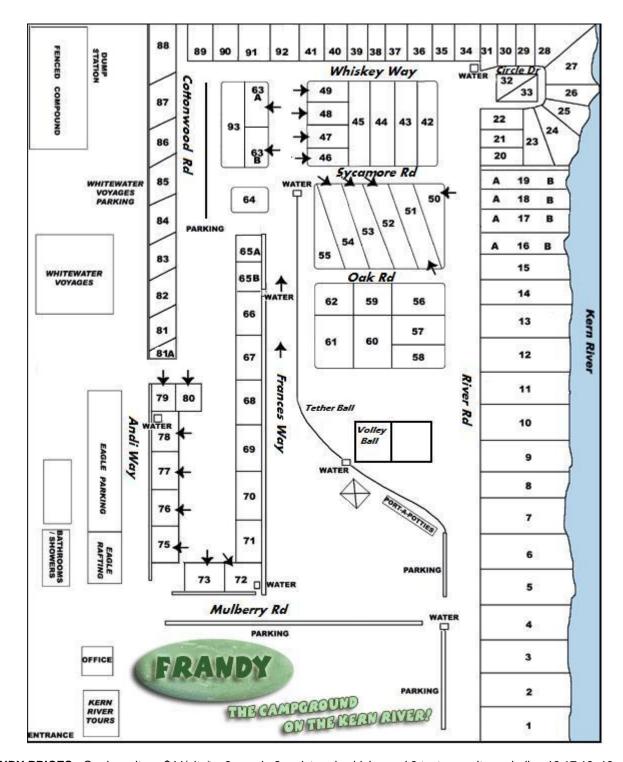

**FRANDY PRICES:** On river sites: \$44/nite\* – 6 people 2 registered vehicles and 3 tents per site excluding 16,17,18, 19 Sites 16, 17, 18, 19 - \$88/nite\* – 12 people 4 registered vehicles and 6 tents per site

Off river tent sites or back-in sites- \$37/nite\* - 6 people 2 registered vehicles and 3 tents per site

Off river pull through sites- \$40/nite\* 6 people 2 registered vehicles and 3 tents per site

Sites with 50 amp Electric & Water- 65A to 80 - \$48/nite\*